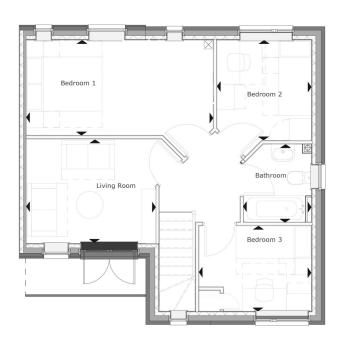

#### First Floor

#### Room dimensions

| Living    | 2.88m x 3.58m<br>9'5" x 11'9" |
|-----------|-------------------------------|
| Bedroom 1 | 5.20m x 2.67m<br>17'1" x 8'9" |
| Bedroom 2 | 2.30m x 2.77m<br>8'6" x 9'51" |
| Bedroom 3 | 3.12m x 2.63m<br>10'3" x 7'8" |