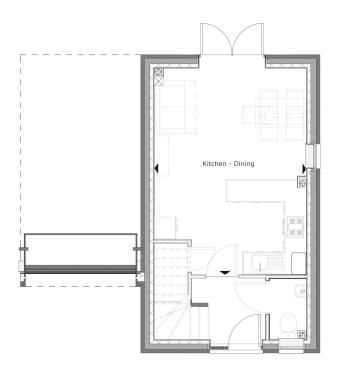

#### **Ground Floor**

Room dimensions

Kitchen/Dining

4.24m x 5.76m 13'11" x 18'10"